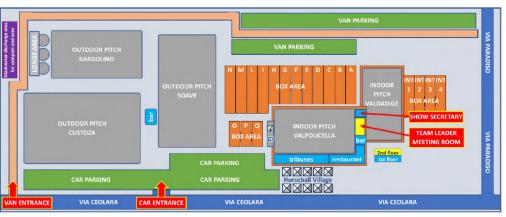

|                   | PITCH                            | LONGE AREA                                 | "BARDOLINO"      | "SOAVE"            | "VALPOLICELLA"        | "VALDADIGE"            |
|-------------------|----------------------------------|--------------------------------------------|------------------|--------------------|-----------------------|------------------------|
| DAY               |                                  | LONGE AREA                                 | outdoor pitch    | outdoor pitch      | indoor pich with goal | indoor pitch with goal |
| SAT               | Aug.12th                         | reservations directly at                   | NOT AVAILABLE    | TRAINING           | FAMILIARIZATION       | TRAINING               |
|                   |                                  | the longe area                             |                  | 10:00-20:00        | 10:00-20:00           | 10:00-20:00            |
| SUN               | Aug.13th                         | reservations directly at                   | TRAINING         | TRAINING           | FAMILIARIZATION       | TRAINING               |
|                   |                                  | the longe area                             | 08:00-17:00      | 08:00-17:00        | 08:00-17:00           | 08:00-17:00            |
| MON               | Aug.14th                         |                                            | HORSE INSPECTION | HORSE INSP.WARM UP | NOT AVAILABLE         | TRAINING               |
|                   |                                  | reservations directly at                   | 09:30-12:00      | 08:00-11:30        |                       | 08:00-13:00            |
|                   |                                  | the longe area                             | TRAINING         | COOL DOWN          | COMPETITION           | WARM UP                |
|                   |                                  |                                            | 13:00-20:00      | 14:00-21:30        | 14:00-21:00           | 14:00-21:00            |
| TUE<br>WED<br>FRI | Aug.15th<br>Aug.16th<br>Aug.18th | reservations directly at<br>the longe area | HORSE INSPECTION | HORSE INSP.WARM UP | NOT AVAILABLE         | TRAINING               |
|                   |                                  |                                            | 09:30-12:00      | 08:00-11:30        |                       | 08:00-10:30            |
|                   |                                  |                                            | TRAINING         | COOL DOWN          | COMPETITION           | WARM UP                |
| FIXI              |                                  |                                            | 12:00-20:00      | 14:00-21:30        | 10:30-21:00           | 10:30-21:00            |
| THU               | Aug.17th                         | reservations directly at                   | TRAINING         | TRAINING           | NOT AVAILABLE         | TRAINING               |
|                   |                                  | the longe area                             | 08:00-20:00      | 08:00-20:00        |                       | 08:00-20:00            |
| SAT               | Aug.19th                         |                                            | HORSE INSPECTION | HORSE INSP.WARM UP | NOT AVAILABLE         | TRAINING               |
|                   |                                  | reservations directly at                   | 09:30-12:00      | 08:00-11:30        |                       | 08:00-12:00            |
|                   |                                  | the longe area                             | TRAINING         | COOL DOWN          | COMPETITION           | WARM UP                |
|                   |                                  |                                            | 12:00-20:00      | 13:00-22:00        | 13:00-21:30           | 13:00-21:30            |